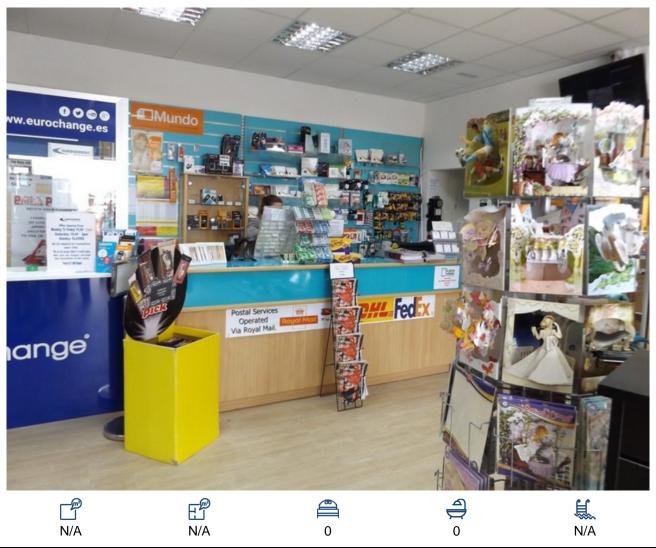

Ref: 1710 Commercial, Camposol

50,000€

AVAILABLE AS ONE PURCHASE OR SEPARATELY FROM €50,000 (Puerto de Mazarron only) €200,000 Camposol or €250,000 (both units) This business opportunity comprises of two commercial units, one in Camposol and the other in Puerto de MazarrÓn. Both shops are on renewable lease contracts. The shops operate as retail for newspapers & magazines, greetings cards, stationary, gifts, mobile phones/sim cards/accessories. Plus a postal and courier service. Both shops have around 700 mail boxes which currently have around 95% occupancy. Located in prime locations, the Camposol unit is recently refurbished and located next to the Consum supermarket, and the Puerto de MazarrÓn unit is located in the Piramide commercial centre, close to Mercadona, Aldi, Lidl, EuroSpar, Burger King, Sprinter and more.. With a huge customer base and comfortable working hours, full training would be given by the vendors.