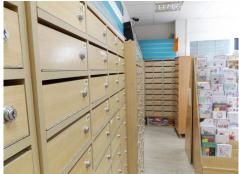

Ref: 1710 Commercial, Camposol

50,000€

AVAILABLE AS ONE PURCHASE OR SEPARATELY FROM €50,000 (Puerto de Mazarron only) €200,000 Camposol or €250,000 (both units) This business opportunity comprises of two commercial units, one in Camposol and the other in Puerto de MazarrÓn. Both shops are on renewable lease contracts. The shops operate as retail for newspapers & magazines, greetings cards, stationary, gifts, mobile phones/sim cards/accessories. Plus a postal and courier service. Both shops have around 700 mail boxes which currently have around 95% occupancy. Located in prime locations, the Camposol unit is recently refurbished and located next to the Consum supermarket, and the Puerto de MazarrÓn unit is located in the Piramide commercial centre, close to Mercadona, Aldi, Lidl, EuroSpar, Burger King, Sprinter and more.. With a huge customer base and comfortable working hours, full training would be given by the vendors.