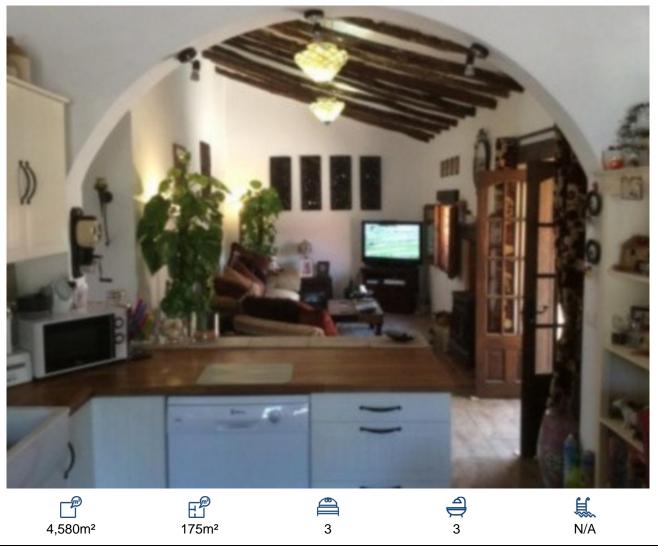

## 239,000€

A sympathetically restored finca. Campo living without isolation, situated in the beautiful Sierra Espuna. 15 minutes walk or 3 minutes drive from the stunning medieval village of Aledo. The Sierra Espuna is of particular interest to off road cyclists, walkers and twitchers and anybody that wants the full outdoor experience with a peaceful quiet life at the end of your day. The beaches of Mazarron 35 minutes away. The lovely bustling Town of Totana, which can cater for your every need is just 12 minutes awayA prominent feature of the finca is the original wooden beams and high ceilings, visible throughout.Entrance is via a large and impressive covered terrace 12m x 5m, used as an outdoor entertaining/living area.The central entrance hallway, 3.60m x 2.60m opens into a spacious open plan lounge 6.70m x 3.50m with feature fireplace incorporating a large eco pellet burner.The quality fitted kitchen 4.45m x 3.50m, has ample wall and floor standing units with wood block worktops. White goods include electric oven, gas hob, fridge/freezer and space for dishwasher.From the hallway are two bedrooms both with en-suites. 4.35m x 3.40m and 4.20m x 3.40m.To the rear of the property is an enclo...